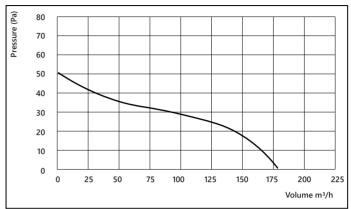

# **Diagrams**

VZ-S-100

VZ-S-125

VZ-S-150

## Specifications 5

| Model           | Diameter,<br>mm | Power<br>Watt | Capacity<br>m³/h | Pressure<br>Pa | Noise level,<br>db(A) | Current<br>Amps |
|-----------------|-----------------|---------------|------------------|----------------|-----------------------|-----------------|
| VZ100-S         | 100             | 10            | 97               | 28             | 35                    | 0,06            |
| <b>V</b> Z125-S | 125             | 12            | 183              | 50             | 36                    | 0,07            |
| VZ150-S         | 150             | 16            | 290              | 52             | 38                    | 0,07            |