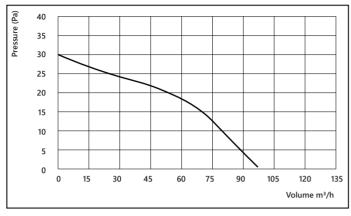

| 0,06            |
| <b>V</b> Z125-S | 125             | 12            | 183              | 50             | 36                    | 0,07            |
| VZ150-S         | 150             | 16            | 290              | 52             | 38                    | 0,07            |

#### **Dimensions**

| Model                    | Α   | X   | Е  | d   | С  | F*  |
|--------------------------|-----|-----|----|-----|----|-----|
| VZ100-S                  | 150 | 135 | 55 | 98  | 22 | 7   |
| <b>V</b> Z <b>125</b> -S | 175 | 160 | 61 | 123 | 23 | 8,5 |
| VZ150-S                  | 200 | 185 | 62 | 148 | 24 | 10  |

All dimensions are mm.

<sup>\* -</sup> Only fans with back flow valve have this size



## VZ-S-Residential Axial Exhaust Fan

# **Diagrams**

VZ-S-100

VZ-S-125





VZ-S-150