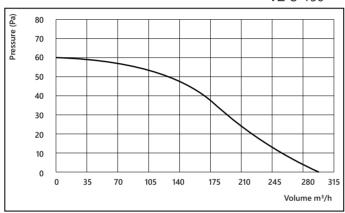

# **Diagrams**

VZ-S-100

VZ-S-125

VZ-S-150

## Specifications 5

| Model           | Diameter,<br>mm | Power<br>Watt | Capacity<br>m³/h | Pressure<br>Pa | Noise level,<br>db(A) | Current<br>Amps |
|-----------------|-----------------|---------------|------------------|----------------|-----------------------|-----------------|
| VZ100-S         | 100             | 10            | 97               | 28             | 35                    | 0,06            |
| <b>V</b> Z125-S | 125             | 12            | 183              | 50             | 36                    | 0,07            |
| VZ150-S         | 150             | 16            | 290              | 52             | 38                    | 0,07            |