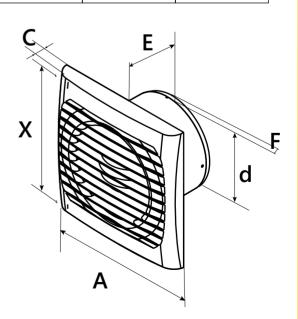

#### **Dimensions**

| Model                    | Α   | X   | Е  | d   | С  | F*  |
|--------------------------|-----|-----|----|-----|----|-----|
| VZ100-S                  | 150 | 135 | 55 | 98  | 22 | 7   |
| <b>V</b> Z <b>125</b> -S | 175 | 160 | 61 | 123 | 23 | 8,5 |
| VZ150-S                  | 200 | 185 | 62 | 148 | 24 | 10  |

All dimensions are mm.

<sup>\* -</sup> Only fans with back flow valve have this size